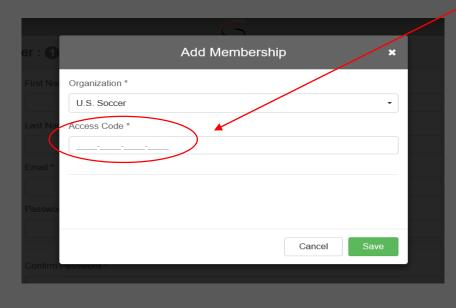

## **SafeSport Training**

Requires Annual Certification

Cost: Free with Access
Code

- Enter the Access Code provided in Affinity-My Account
- 2. Click Save
- 3. Complete registration

There are many resources on the website please take a few minutes and explore.