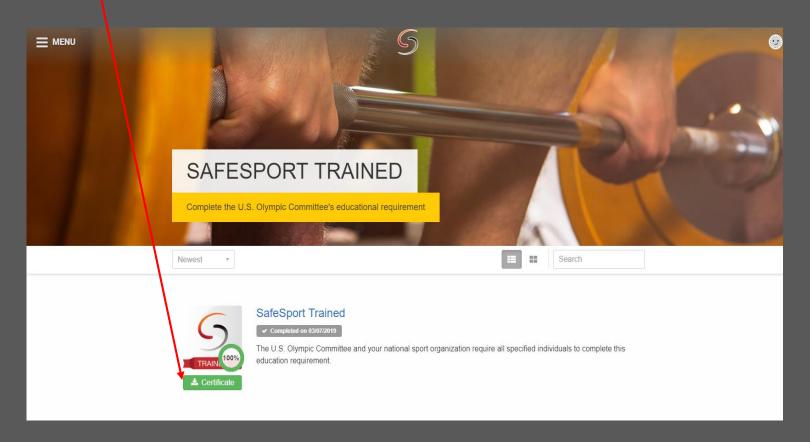

Once all 3 videos are complete.

- 7. Go back to Menu
- 8. Click Your Activates
- 9. Click on Certificate download and save
- \*SafeSport Trained certificate is uploaded in Affinity