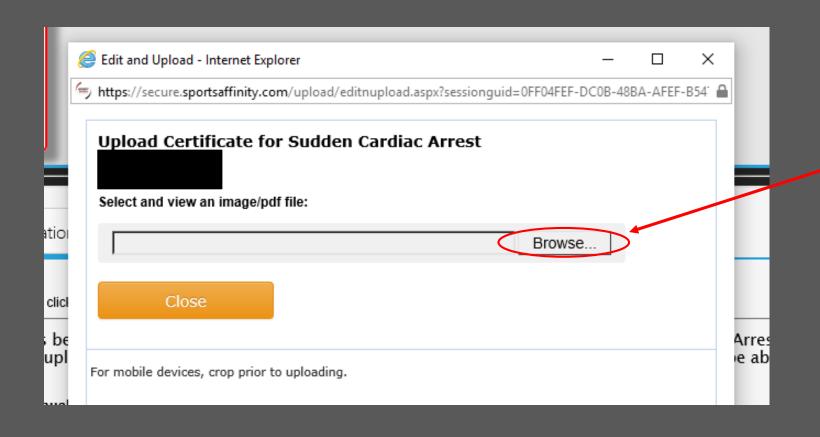

/17/2019 20

- 6. Click Browse
- 7. Click on the certificate stored on your computer
- 8. Once you have clicked open, you will see the information in in the Browse bar WAIT-it takes a few seconds for the image to load!!