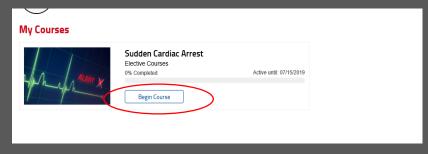

#### **Your Order Receipt**

8. Click here. This will take you to your Dashboard page.

9. Once on you Dashboard — Verify your Account

Verify Your Account

Please verify that nicolep@washingtonyouthsccer.org is an up-to-date email address for your account

#### 10. Click Begin Course

Update Email

This Email is Accurate