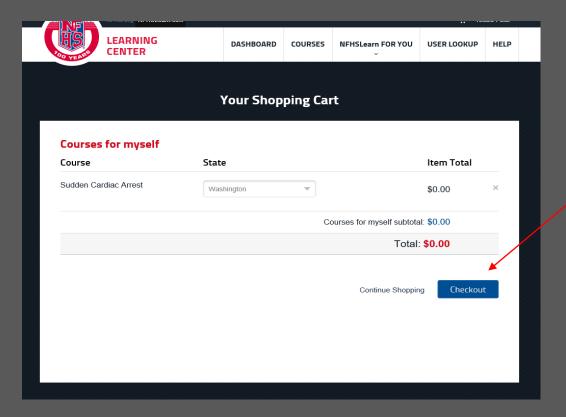

/17/2019 17

3. Watch the videos and answer the

questions.

4. Print your certificate and upload to your Affinity profile.