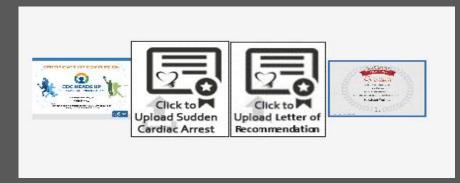

## Option #1-uploading certificate before or after submitting RMA :

- 1. Go to wys.affinitysoccer.com
- 2. Login My Account

- 3. Click on Certificates
- 4. Click on the corresponding certificate window
- 5. A window will pop open