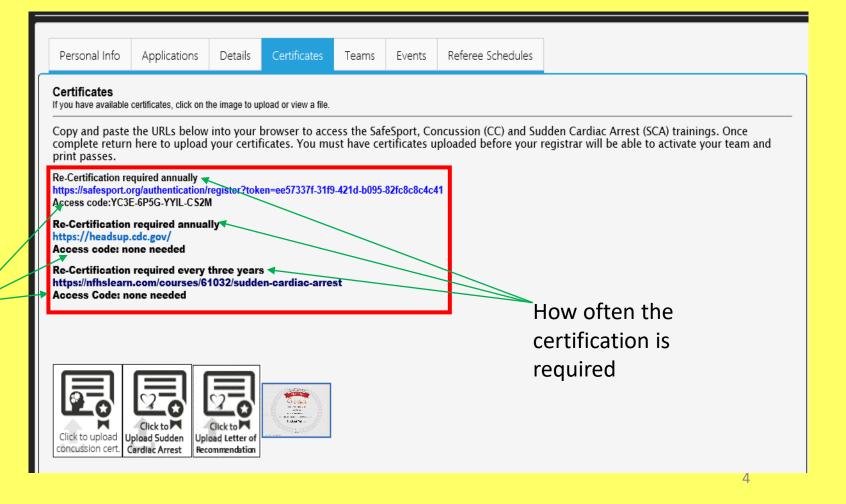

Required Codes – All Certificates are free of charge

## All 3 required certificate links can be located in Affinity in **My Account**:

- 1. Login at wys.affinitysoccer.com
- 2. Click on Certificates

## **SafeSport Training**

Requires Annual Certification

Cost: Free with Access
Code

- Enter the Access Code provided in Affinity-My Account
- 2. Click Save
- 3. Complete registration

There are many resources on the website please take a few minutes and explore.

# **Sudden Cardiac Arrest (SCA)Training**

Required every 3 years

Cost: free

## Concussion Compliance (CC) Training

Required Annually

Cost: Free

\*If you recently took a USSF
Coaching Education course. You are
CC trained for 1 yr. - Your CC
certificate can be loaded from the
DCC to Affinity – your email address
must match in the DCC and Affinity.
If you have questions please contact
Keli Bitow at
kelib@washingtonyouthsoccer,org