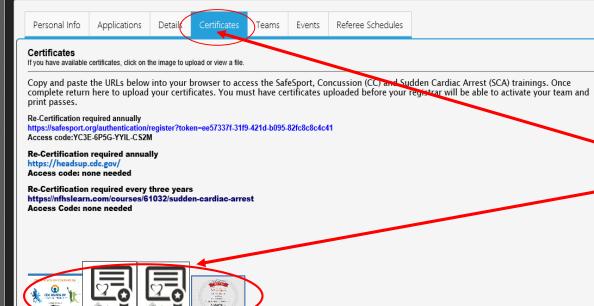

## Where/How to upload certificates

## Option #1-uploading certificate before or after submitting RMA :

- 1. Go to wys.affinitysoccer.com
- 2. Login My Account

- 3. Click on Certificates
- 4. Click on the corresponding certificate window
- 5. A window will pop open