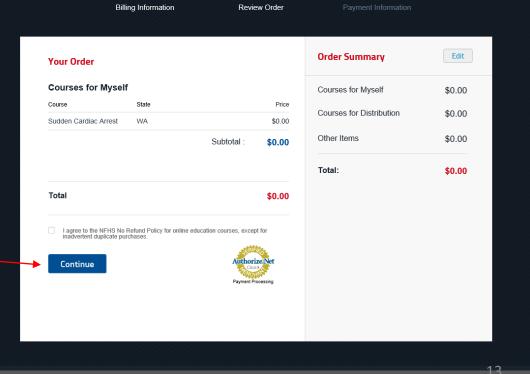

/17/2019 17

3. Watch the videos and answer the

questions.

4. Print your certificate and upload to your Affinity profile.