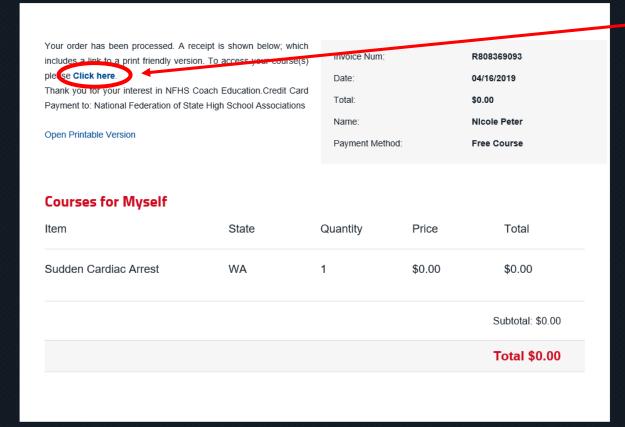

#### **Your Order Receipt**

8. Click here. This will take you to your Dashboard page.

9. Once on you Dashboard — Verify your Account

Verify Your Account

Please verify that nicolep@washingtonyouthsccer.org is an up-to-date email address for your account