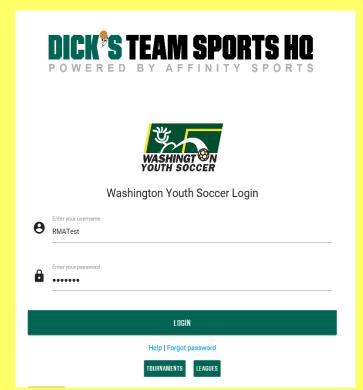

## All 3 required certificate links can be located in Affinity in **My Account**:

- 1. Login at wys.affinitysoccer.com
- 2. Click on Certificates

## Option #1-uploading certificate before or after submitting RMA :

- 1. Go to wys.affinitysoccer.com
- 2. Login My Account

- 3. Click on Certificates
- 4. Click on the corresponding certificate window
- 5. A window will pop open