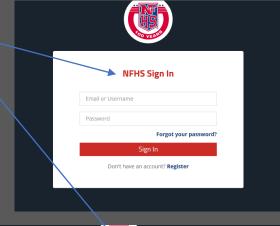

#### GO TO:

https://wys-

ogc.affinitysoccer.com/reg/index.asp?sessiong uid=&domain=wvs-

bgc%2Eaffinitysoccer%2Ecom

- 1. Click on Registration Tab
- 2. Login or Create New Account

\*If you have tried to reset your password and are having issues send an email to kelib@washingtonyouthsoccer.org or contact Affinity Customer Support 888-213-3999