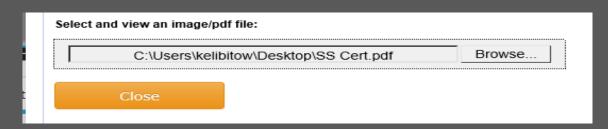

/17/2019 20

- 6. Click Browse
- 7. Click on the certificate stored on your computer
- 8. Once you have clicked open, you will see the information in in the Browse bar WAIT-it takes a few seconds for the image to load!!

9. Click Upload Image\*Repeat steps for each certificate