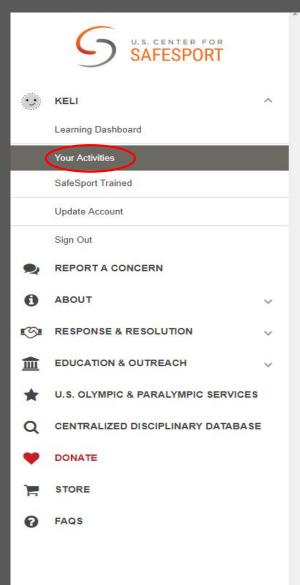

Once all 3 videos are complete.

- 7. Go back to Menu
- 8. Click Your Activates
- 9. Click on Certificate download and save
- \*SafeSport Trained certificate is uploaded in Affinity

#### If you are RE-TAKING SafeSport training.

Please go to **Your Actives** and take the Refresher 1: Recognizing and Reporting Misconduct