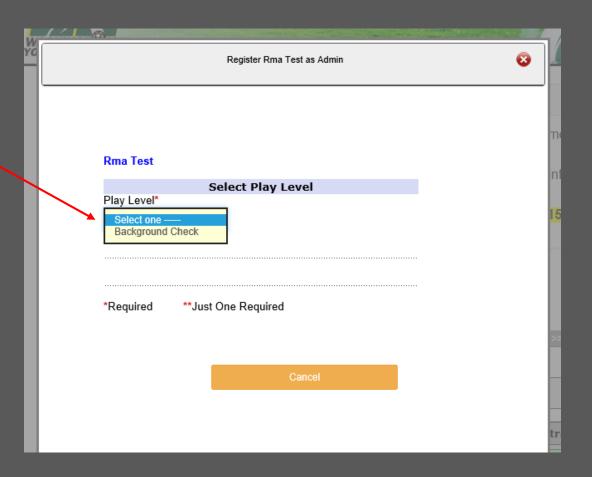

- 3. Click Continue
- 4. Click Registrar as Coach/Admin

| Name     | ID Num       | DOB        | Relationship    | Re | gistration              |
|----------|--------------|------------|-----------------|----|-------------------------|
| Rma Test | 44761-735933 | 01/01/1973 | No Relationship |    | Register as Coach/Admin |

### 5. From the dropdown select Background Check

6. Click on the small photo box-additional larger boxes will appear

/17/2019 25

- 7. Člick Browse
- 8. Click on the certificate stored on your computer
- 9. Once you have clicked open on your PC, you will see the information in the Browse bar