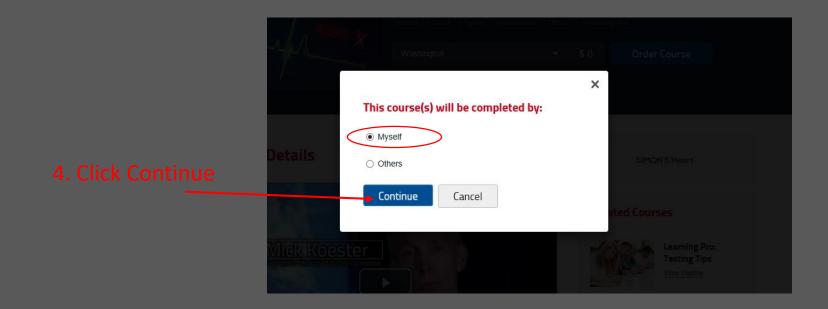

# **Sudden Cardiac Arrest (SCA)Training**

Required every 3 years

Cost: free

/17/2019 17

3. Watch the videos and answer the

questions.

4. Print your certificate and upload to your Affinity profile.