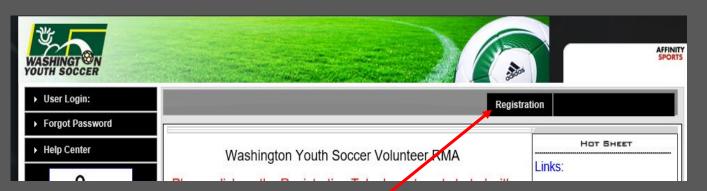

#### GO TO:

https://wys-

ogc.affinitysoccer.com/reg/index.asp?sessiong uid=&domain=wvs-

bgc%2Eaffinitysoccer%2Ecom

- 1. Click on Registration Tab
- 2. Login or Create New Account

\*If you have tried to reset your password and are having issues send an email to kelib@washingtonyouthsoccer.org or contact Affinity Customer Support 888-213-3999