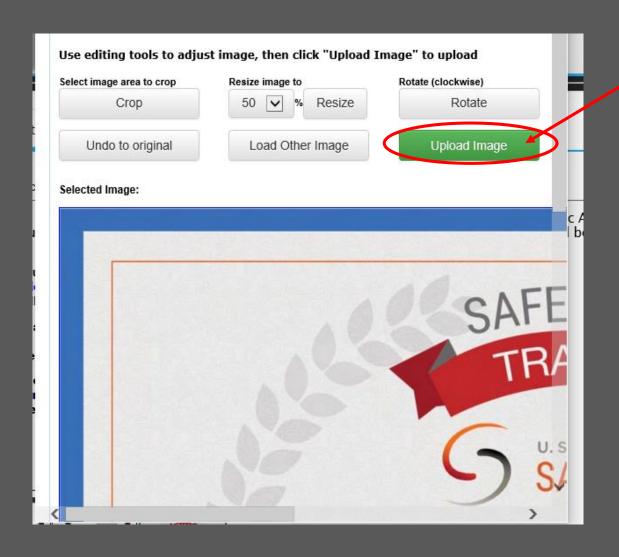

/17/2019 20

- 6. Click Browse
- 7. Click on the certificate stored on your computer
- 8. Once you have clicked open, you will see the information in in the Browse bar WAIT-it takes a few seconds for the image to load!!

9. Click Upload Image\*Repeat steps for each certificate

### Completed Upload Image