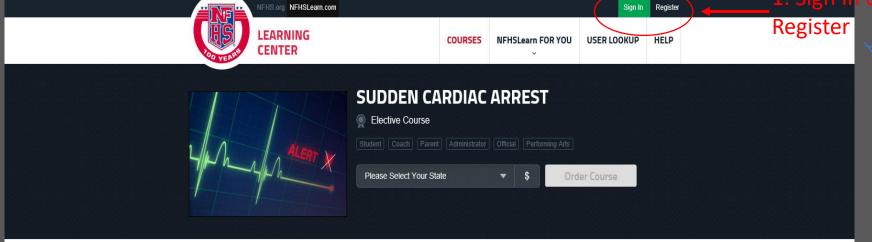

# **Sudden Cardiac Arrest (SCA)Training**

Required every 3 years

Cost: free

#### **Your Order Receipt**

8. Click here. This will take you to your Dashboard page.

9. Once on you Dashboard — Verify your Account

Verify Your Account

Please verify that nicolep@washingtonyouthsccer.org is an up-to-date email address for your account