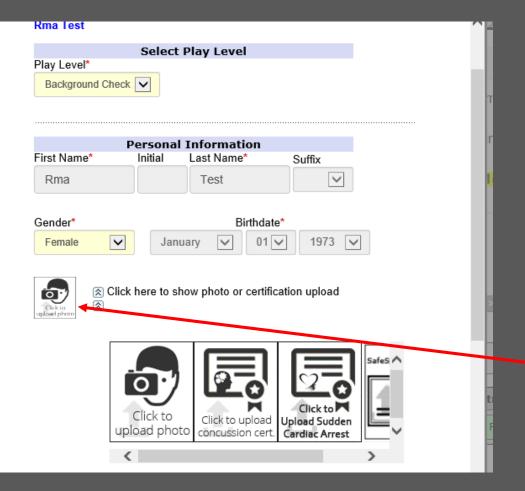

### 5. From the dropdown select Background Check

6. Click on the small photo box-additional larger boxes will appear

/17/2019 25

- 7. Člick Browse
- 8. Click on the certificate stored on your computer
- 9. Once you have clicked open on your PC, you will see the information in the Browse bar