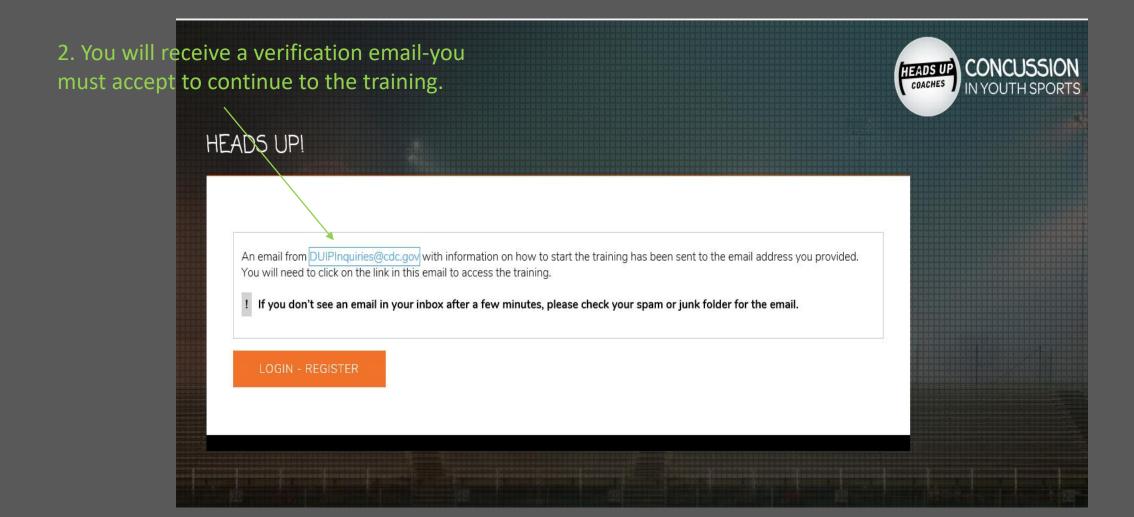

## All 3 required certificate links can be located in Affinity in **My Account**:

- 1. Login at wys.affinitysoccer.com
- 2. Click on Certificates

## **SafeSport Training**

Requires Annual Certification

Cost: Free with Access
Code

- Enter the Access Code provided in Affinity-My Account
- 2. Click Save
- 3. Complete registration

There are many resources on the website please take a few minutes and explore.