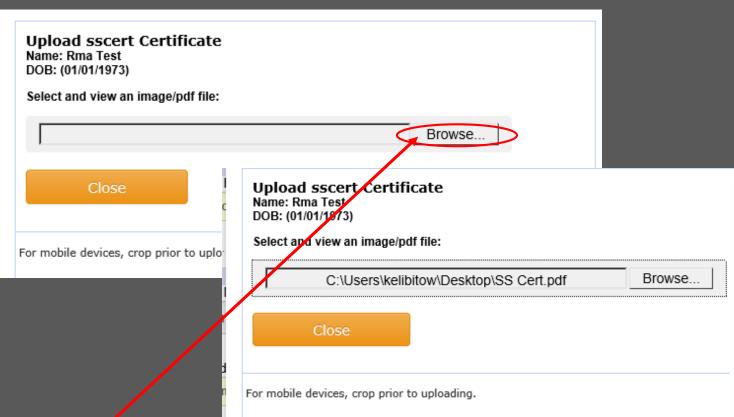

### 5. From the dropdown select Background Check

6. Click on the small photo box-additional larger boxes will appear

/17/2019 25

- 7. Člick Browse
- 8. Click on the certificate stored on your computer
- 9. Once you have clicked open on your PC, you will see the information in the Browse bar

WAIT-it takes a few seconds for the image to load!!

10. Click Upload Image