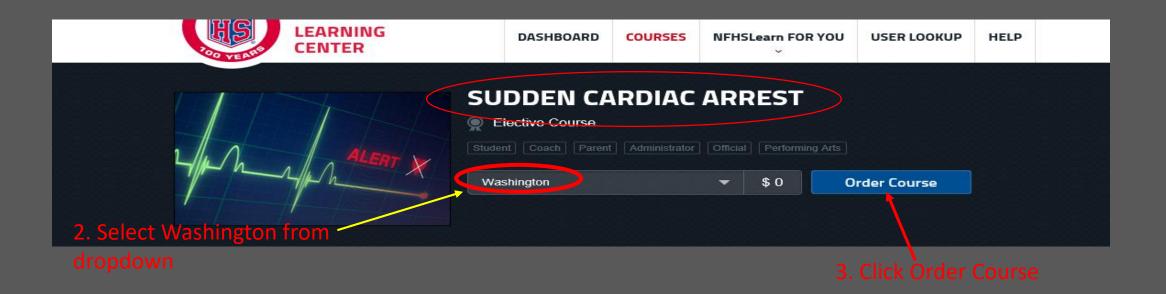

# **Sudden Cardiac Arrest (SCA)Training**

Required every 3 years

Cost: free

#### **Your Order Receipt**

8. Click here. This will take you to your Dashboard page.

9. Once on you Dashboard — Verify your Account

Verify Your Account

Please verify that nicolep@washingtonyouthsccer.org is an up-to-date email address for your account

#### 10. Click Begin Course

Update Email

This Email is Accurate