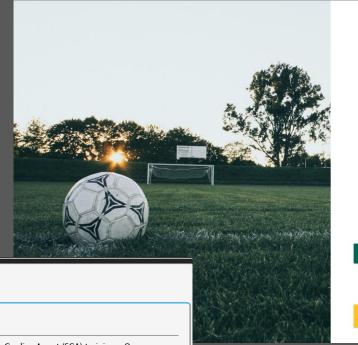

/17/2019 20

- 6. Click Browse
- 7. Click on the certificate stored on your computer
- 8. Once you have clicked open, you will see the information in in the Browse bar WAIT-it takes a few seconds for the image to load!!

### 5. From the dropdown select Background Check

6. Click on the small photo box-additional larger boxes will appear

/17/2019 25

- 7. Člick Browse
- 8. Click on the certificate stored on your computer
- 9. Once you have clicked open on your PC, you will see the information in the Browse bar

WAIT-it takes a few seconds for the image to load!!

10. Click Upload Image