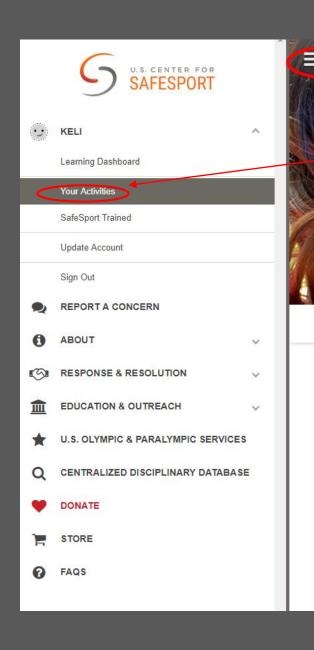

4. Click on Menu

- 5. Click the arrow next to your name
- 6. Click on Learning Dashboard you will need to watch and answer questions in all 3 videos
- -Emotional and Physical Misconduct
- -Sexual Misconduct Awareness Education
- -Mandatory Reporting

Once all 3 videos are complete.

- 7. Go back to Menu
- 8. Click Your Activates
- 9. Click on Certificate download and save
- \*SafeSport Trained certificate is uploaded in Affinity