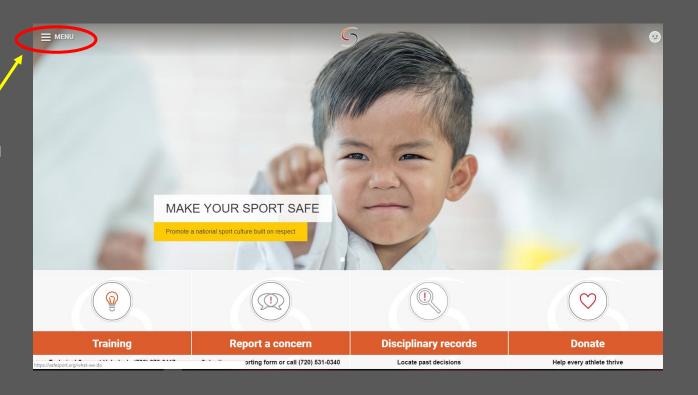

## All 3 required certificate links can be located in Affinity in **My Account**:

- 1. Login at wys.affinitysoccer.com
- 2. Click on Certificates

## **SafeSport Training**

Requires Annual Certification

Cost: Free with Access
Code

- Enter the Access Code provided in Affinity-My Account
- 2. Click Save
- 3. Complete registration

There are many resources on the website please take a few minutes and explore.