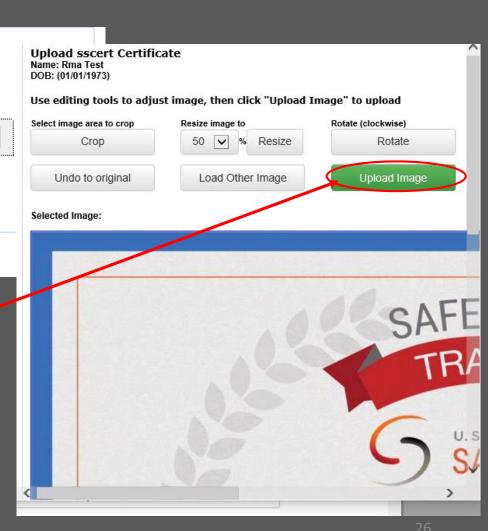

--------|
| Rma Test | 44761-735933 | 01/01/1973 | F      | No Relationship | <u>Edit</u> |

- 3. Click Continue
- 4. Click Registrar as Coach/Admin

| Name     | ID Num       | DOB        | Relationship    | Re | gistration              |
|----------|--------------|------------|-----------------|----|-------------------------|
| Rma Test | 44761-735933 | 01/01/1973 | No Relationship |    | Register as Coach/Admin |

### 5. From the dropdown select Background Check





6. Click on the small photo box-additional larger boxes will appear

/17/2019 25



- 7. Člick Browse
- 8. Click on the certificate stored on your computer
- 9. Once you have clicked open on your PC, you will see the information in the Browse bar

WAIT-it takes a few seconds for the image to load!!

10. Click Upload Image