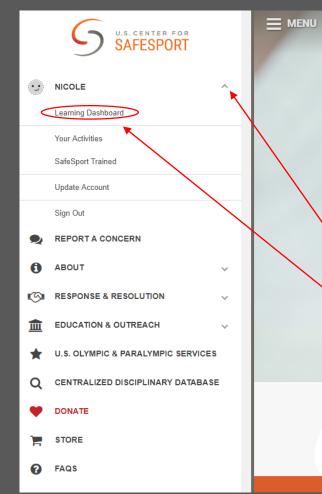

4. Click on Menu

- 5. Click the arrow next to your name
- 6. Click on Learning Dashboard you will need to watch and answer questions in all 3 videos
- -Emotional and Physical Misconduct
- -Sexual Misconduct Awareness Education
- -Mandatory Reporting